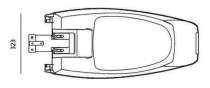

## **DIMENSION DRAW**

| Model:                              | Megaterra                 |
|-------------------------------------|---------------------------|
| Format:                             | Square                    |
| Location:                           | Exterior                  |
| Wattage:                            | 250W                      |
| Materials:                          | Aluminum                  |
| Led Color:                          | 3000K / 4000K / 6500K     |
| Product Dimension:                  | 776*323*202mm             |
|                                     |                           |
| IP Code:                            | 66                        |
| IP Code:<br>Fixation:               | 66<br>Surface             |
|                                     |                           |
| Fixation:                           | Surface                   |
| Fixation:<br>CRI :                  | Surface<br>80             |
| Fixation:<br>CRI :<br>Lumen Output: | Surface<br>80<br>37,500LM |