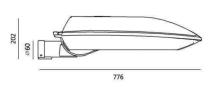

## **DIMENSION DRAW**

| Model:                              | Megaterra                 |
|-------------------------------------|---------------------------|
| Format:                             | Square                    |
| Location:                           | Exterior                  |
| Wattage:                            | 250W                      |
| Materials:                          | Aluminum                  |
| Led Color:                          | 3000K / 4000K / 6500K     |
| Product Dimension:                  | 776*323*202mm             |
|                                     |                           |
| IP Code:                            | 66                        |
| IP Code:<br>Fixation:               | 66<br>Surface             |
|                                     |                           |
| Fixation:                           | Surface                   |
| Fixation:<br>CRI :                  | Surface<br>80             |
| Fixation:<br>CRI :<br>Lumen Output: | Surface<br>80<br>37,500LM |